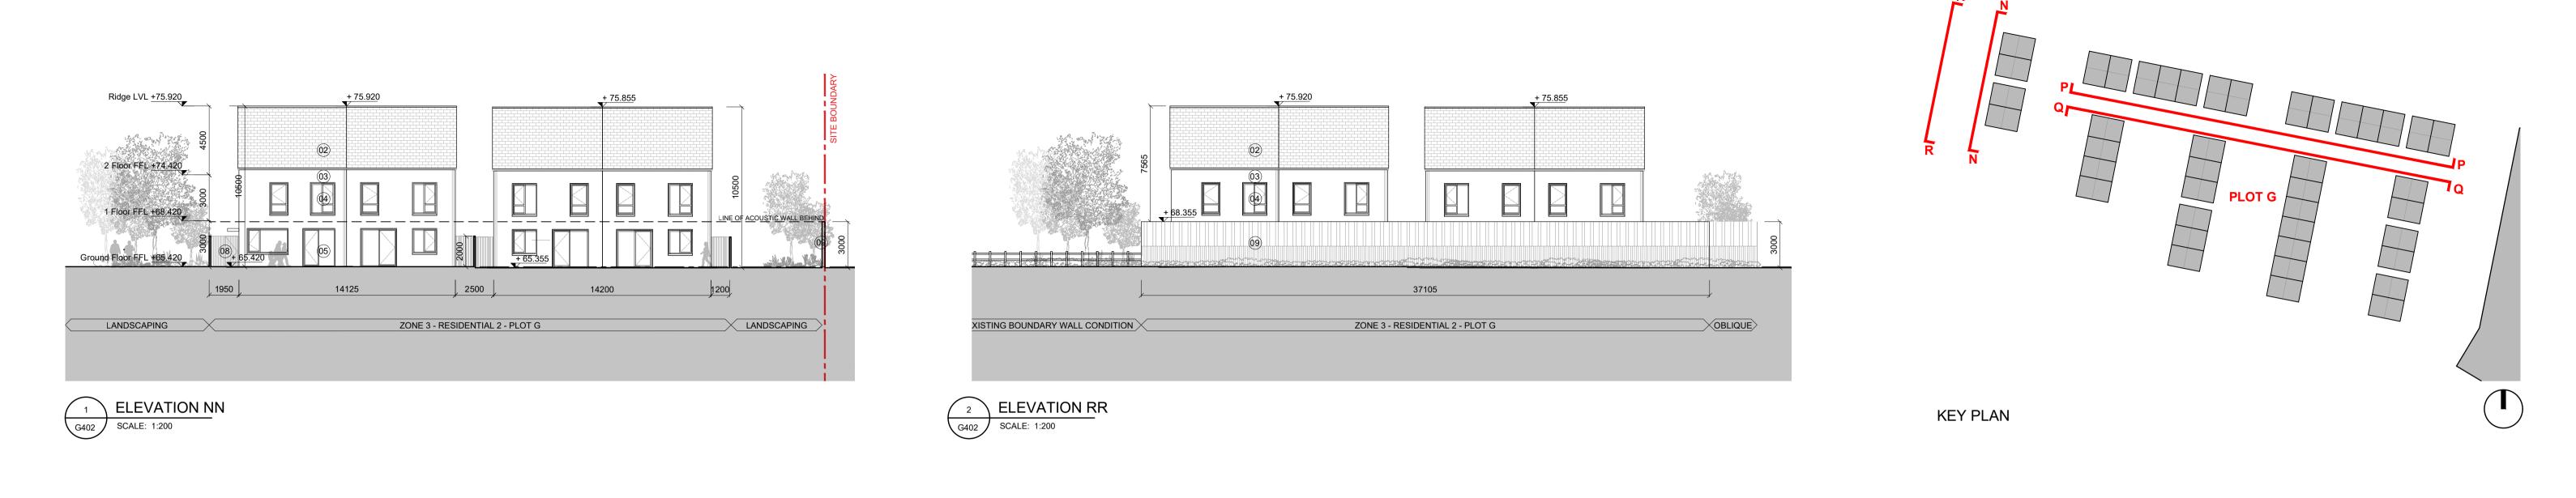

| NOTES /    | LEGEND                                       |                                                                     |                                                                                                                                                                                                                                                              | Key Plan: | Rev: Date: Description:                 | Ву:                                                                                                               | Stage:                                                                        |                       |
|------------|----------------------------------------------|---------------------------------------------------------------------|--------------------------------------------------------------------------------------------------------------------------------------------------------------------------------------------------------------------------------------------------------------|-----------|-----------------------------------------|-------------------------------------------------------------------------------------------------------------------|-------------------------------------------------------------------------------|-----------------------|
| (1A)       | DARK TONED BRICKWORK                         | 05 DOUBLE GLAZED SLIDING DOOR WITH FRAMES TO SELECTED COLOUR FINISH | GENERAL NOTES: - DRAWING TO BE READ IN CONJUNCTION WITH ALL OTHER DRAWINGS AND                                                                                                                                                                               |           | P-01   25/03/2022   ISSUED FOR PLANNING | 25/03/2022 ISSUED FOR PLANNING MOLA 2 Donnybrook Road, Donnybrook, Dublin 4, Ireland                              | PLANNING                                                                      | j                     |
| (1B)       | MID TONED BRICKWORK                          | (06) TIMBER ENTRANCE DOOR TO SELECTED COLOUR FINISH                 | REPORTS PREPARED BY MOLA AND DESIGN TEAM MEMBERS THE DIMENSION / BUILDING HEIGHT IS TAKEN FROM A DATUM AT THE HIGH                                                                                                                                           |           |                                         | Telephone +353 1 218 3900 www.molaarchitecture.com                                                                | Client: 1 CARRICKMINES LAND LIMITED                                           |                       |
| (1C)       | LIGHT TONED BRICKWORK                        | 07 METAL RAILING TO SELECTED COLOUR FINISH                          | POINT ON THE STREET. THIS IS WITHIN THE MAXIMUM PERMISSIBLE BUILDING HEIGHT OF 18M (VILLAGE CENTRE) AND 16M (RES 2 / RES 3) IN ACCORDANCE WITH SECTION 2.9 AND TABLE 2.11 OF THE CHERRYWOOD SDZ REFER TO ARCHITECTS ELEVATION DRAWINGS FOR DETAILED SCOPE OF |           |                                         | Notes Notes                                                                                                       | Project:                                                                      |                       |
| $\bigcirc$ | SLATE ROOF TILE                              | (08) TIMBER PRIVACY FENCE / GATE                                    |                                                                                                                                                                                                                                                              |           |                                         | Do not scale. Use figured dimensions only.                                                                        | PRIORSLAND CHERRYWOOD SHD  Drawing: PLOT G: PROPOSED STREET ELEVATION NN - RR |                       |
| 02         | SELF FINISH RENDER TO SELECTED COLOUR FINISH | 3M HIGH IMPERFORATE ACOUSTIC BARRIER                                | PROPOSED MATERIALS.  REFER TO 'ARCHITECTS DESIGN REPORT' FOR FURTHER INFORMATION ON  PROPOSED MATERIALS.  LANDSCAPING SHOWN IS INDICATIVE REFER TO LANDSCAPE ARCHITECTS                                                                                      |           |                                         | This drawing is to be read in conjunction with all relevant specifications and drawings.                          |                                                                               |                       |
|            | DOUBLE GLAZED WINDOW UNIT WITH FRAMES TO     | METAL CLAD CANOPY TO SELECTED COLOUR FINISH                         |                                                                                                                                                                                                                                                              |           |                                         | All dimensions to be checked on site.  In the event of any discrepancies between drawings, the contractor is      | Date: Scale: MARCH 2022 1:200 @A1                                             | Int. Job No:<br>18029 |
| (04)       | SELECTED COLOUR FINISH                       | BIN STORE. SELF COLOURED RENDER FINISH TO SELECTED COLOUR FINISH    |                                                                                                                                                                                                                                                              |           |                                         | to inform the Architect immediately.  © COPYRIGHT This drawing or design may not be reproduced without permission | Drawing No.: PLD18-MOLA-G-XX-DR-A-40-G402                                     | Status: Revision      |