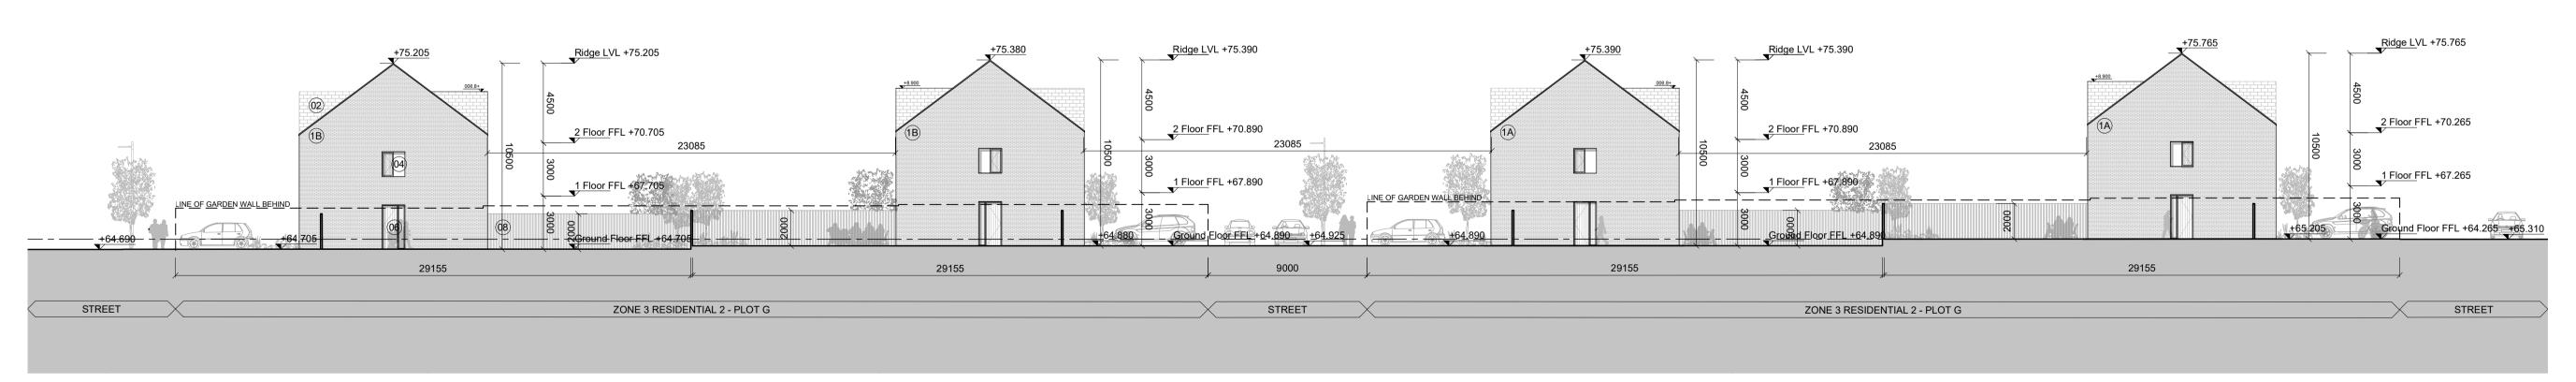

| NOTES /    | LEGEND                                       |                                                                     |                                                                                                                                                                                                                                                              | Key Plan: | Rev: Date: Description:                 | Ву:                                                                                                               | Stage:                                                                        |                       |
|------------|----------------------------------------------|---------------------------------------------------------------------|--------------------------------------------------------------------------------------------------------------------------------------------------------------------------------------------------------------------------------------------------------------|-----------|-----------------------------------------|-------------------------------------------------------------------------------------------------------------------|-------------------------------------------------------------------------------|-----------------------|
| (1A)       | DARK TONED BRICKWORK                         | 05 DOUBLE GLAZED SLIDING DOOR WITH FRAMES TO SELECTED COLOUR FINISH | GENERAL NOTES: - DRAWING TO BE READ IN CONJUNCTION WITH ALL OTHER DRAWINGS AND                                                                                                                                                                               |           | P-01   25/03/2022   ISSUED FOR PLANNING | 25/03/2022 ISSUED FOR PLANNING MOLA 2 Donnybrook Road, Donnybrook, Dublin 4, Ireland                              | PLANNING                                                                      | j                     |
| (1B)       | MID TONED BRICKWORK                          | (06) TIMBER ENTRANCE DOOR TO SELECTED COLOUR FINISH                 | REPORTS PREPARED BY MOLA AND DESIGN TEAM MEMBERS THE DIMENSION / BUILDING HEIGHT IS TAKEN FROM A DATUM AT THE HIGH                                                                                                                                           |           |                                         | Telephone +353 1 218 3900 www.molaarchitecture.com                                                                | Client: 1 CARRICKMINES LAND LIMITED                                           |                       |
| (1C)       | LIGHT TONED BRICKWORK                        | 07 METAL RAILING TO SELECTED COLOUR FINISH                          | POINT ON THE STREET. THIS IS WITHIN THE MAXIMUM PERMISSIBLE BUILDING HEIGHT OF 18M (VILLAGE CENTRE) AND 16M (RES 2 / RES 3) IN ACCORDANCE WITH SECTION 2.9 AND TABLE 2.11 OF THE CHERRYWOOD SDZ REFER TO ARCHITECTS ELEVATION DRAWINGS FOR DETAILED SCOPE OF |           |                                         | Notes Notes                                                                                                       | Project:                                                                      |                       |
| $\bigcirc$ | SLATE ROOF TILE                              | (08) TIMBER PRIVACY FENCE / GATE                                    |                                                                                                                                                                                                                                                              |           |                                         | Do not scale. Use figured dimensions only.                                                                        | PRIORSLAND CHERRYWOOD SHD  Drawing: PLOT G: PROPOSED STREET ELEVATION NN - RR |                       |
| 02         | SELF FINISH RENDER TO SELECTED COLOUR FINISH | 3M HIGH IMPERFORATE ACOUSTIC BARRIER                                | PROPOSED MATERIALS.  REFER TO 'ARCHITECTS DESIGN REPORT' FOR FURTHER INFORMATION ON  PROPOSED MATERIALS.  LANDSCAPING SHOWN IS INDICATIVE REFER TO LANDSCAPE ARCHITECTS                                                                                      |           |                                         | This drawing is to be read in conjunction with all relevant specifications and drawings.                          |                                                                               |                       |
|            | DOUBLE GLAZED WINDOW UNIT WITH FRAMES TO     | METAL CLAD CANOPY TO SELECTED COLOUR FINISH                         |                                                                                                                                                                                                                                                              |           |                                         | All dimensions to be checked on site.  In the event of any discrepancies between drawings, the contractor is      | Date: Scale: MARCH 2022 1:200 @A1                                             | Int. Job No:<br>18029 |
| (04)       | SELECTED COLOUR FINISH                       | BIN STORE. SELF COLOURED RENDER FINISH TO SELECTED COLOUR FINISH    |                                                                                                                                                                                                                                                              |           |                                         | to inform the Architect immediately.  © COPYRIGHT This drawing or design may not be reproduced without permission | Drawing No.: PLD18-MOLA-G-XX-DR-A-40-G402                                     | Status: Revision      |