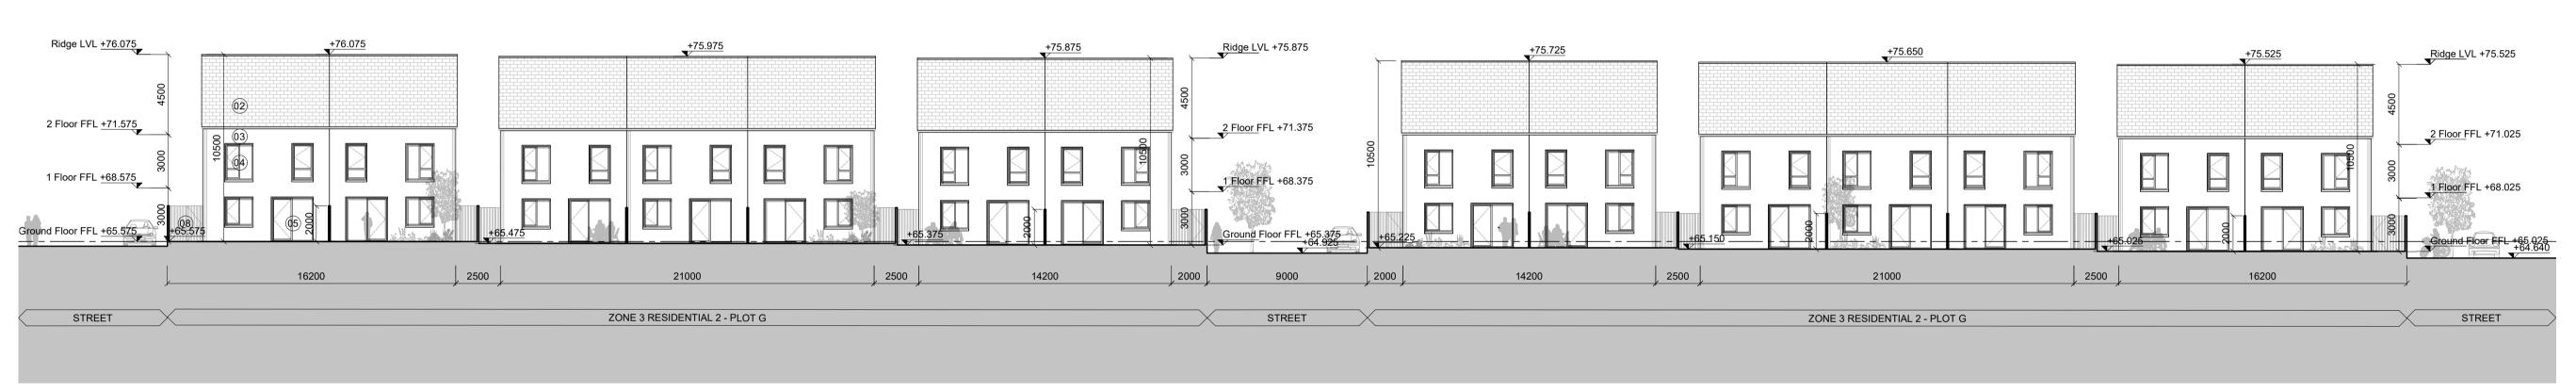

| NOTES /    | LEGEND                                       |                                                                     |                                                                                                                                                                                                                                                              | Key Plan: | Rev: Date: Description:                 | Ву:                                                                                                               | Stage:                                                                        |                       |
|------------|----------------------------------------------|---------------------------------------------------------------------|--------------------------------------------------------------------------------------------------------------------------------------------------------------------------------------------------------------------------------------------------------------|-----------|-----------------------------------------|-------------------------------------------------------------------------------------------------------------------|-------------------------------------------------------------------------------|-----------------------|
| (1A)       | DARK TONED BRICKWORK                         | 05 DOUBLE GLAZED SLIDING DOOR WITH FRAMES TO SELECTED COLOUR FINISH | GENERAL NOTES: - DRAWING TO BE READ IN CONJUNCTION WITH ALL OTHER DRAWINGS AND                                                                                                                                                                               |           | P-01   25/03/2022   ISSUED FOR PLANNING | 25/03/2022 ISSUED FOR PLANNING MOLA 2 Donnybrook Road, Donnybrook, Dublin 4, Ireland                              | PLANNING                                                                      | j                     |
| (1B)       | MID TONED BRICKWORK                          | (06) TIMBER ENTRANCE DOOR TO SELECTED COLOUR FINISH                 | REPORTS PREPARED BY MOLA AND DESIGN TEAM MEMBERS THE DIMENSION / BUILDING HEIGHT IS TAKEN FROM A DATUM AT THE HIGH                                                                                                                                           |           |                                         | Telephone +353 1 218 3900 www.molaarchitecture.com                                                                | Client: 1 CARRICKMINES LAND LIMITED                                           |                       |
| (1C)       | LIGHT TONED BRICKWORK                        | 07 METAL RAILING TO SELECTED COLOUR FINISH                          | POINT ON THE STREET. THIS IS WITHIN THE MAXIMUM PERMISSIBLE BUILDING HEIGHT OF 18M (VILLAGE CENTRE) AND 16M (RES 2 / RES 3) IN ACCORDANCE WITH SECTION 2.9 AND TABLE 2.11 OF THE CHERRYWOOD SDZ REFER TO ARCHITECTS ELEVATION DRAWINGS FOR DETAILED SCOPE OF |           |                                         | Notes Notes                                                                                                       | Project:                                                                      |                       |
| $\bigcirc$ | SLATE ROOF TILE                              | (08) TIMBER PRIVACY FENCE / GATE                                    |                                                                                                                                                                                                                                                              |           |                                         | Do not scale. Use figured dimensions only.                                                                        | PRIORSLAND CHERRYWOOD SHD  Drawing: PLOT G: PROPOSED STREET ELEVATION NN - RR |                       |
| 02         | SELF FINISH RENDER TO SELECTED COLOUR FINISH | 3M HIGH IMPERFORATE ACOUSTIC BARRIER                                | PROPOSED MATERIALS.  REFER TO 'ARCHITECTS DESIGN REPORT' FOR FURTHER INFORMATION ON  PROPOSED MATERIALS.  LANDSCAPING SHOWN IS INDICATIVE REFER TO LANDSCAPE ARCHITECTS                                                                                      |           |                                         | This drawing is to be read in conjunction with all relevant specifications and drawings.                          |                                                                               |                       |
|            | DOUBLE GLAZED WINDOW UNIT WITH FRAMES TO     | METAL CLAD CANOPY TO SELECTED COLOUR FINISH                         |                                                                                                                                                                                                                                                              |           |                                         | All dimensions to be checked on site.  In the event of any discrepancies between drawings, the contractor is      | Date: Scale: MARCH 2022 1:200 @A1                                             | Int. Job No:<br>18029 |
| (04)       | SELECTED COLOUR FINISH                       | BIN STORE. SELF COLOURED RENDER FINISH TO SELECTED COLOUR FINISH    |                                                                                                                                                                                                                                                              |           |                                         | to inform the Architect immediately.  © COPYRIGHT This drawing or design may not be reproduced without permission | Drawing No.: PLD18-MOLA-G-XX-DR-A-40-G402                                     | Status: Revision      |